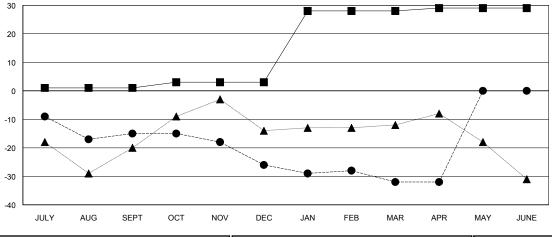

## GOALS AND ACTUAL NEW CLUBS CUMULATIVE

## GOALS AND ACTUAL MEMBERS CUMULATIVE

MEMBER GROWTH NET GOAL
 MEMBER GROWTH ACTUAL

▲ - LAST YEAR MEMBERSHIP ACTUAL

988 (75.94%)

313 (24.06%)

| DROPPED CLUBS: 0 |     |
|------------------|-----|
| DROPPED MEMBERS  |     |
| DECEASED         | 20  |
| CLUB CANCELLED   | 0   |
| OTHER            | 81  |
| TOTAL            | 101 |