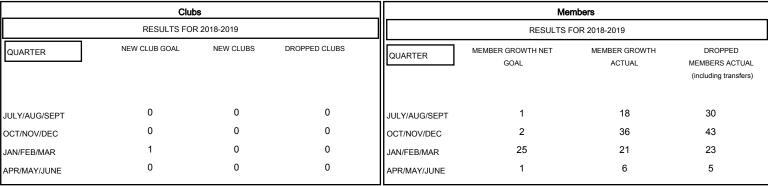

## MONTHLY MEMBERSHIP PROGRESS REPORT

District 26 M3

Results as of: 04/30/2019

## GOALS AND ACTUAL MEMBERS CUMULATIVE

MEMBER GROWTH NET GOAL
 MEMBER GROWTH ACTUAL

▲ - LAST YEAR MEMBERSHIP ACTUAL

988 (75.94%)

313 (24.06%)

| DROPPED CLUBS: 0 |     |
|------------------|-----|
| DROPPED MEMBERS  |     |
| DECEASED         | 20  |
| CLUB CANCELLED   | 0   |
| OTHER            | 81  |
| TOTAL            | 101 |